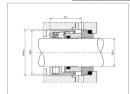

| D1  | D3  | D4  | L1k  | L3   |
|-----|-----|-----|------|------|
| 14  | 24  | 25  | 35.0 | 23.0 |
| 16  | 26  | 27  | 35.0 | 23.0 |
| 18  | 32  | 33  | 37.5 | 24.0 |
| 20  | 34  | 35  | 37.5 | 24.0 |
| 22  | 36  | 37  | 37.5 | 24.0 |
| 24  | 38  | 39  | 40.0 | 26.7 |
| 25  | 39  | 40  | 40.0 | 27.0 |
| 28  | 42  | 43  | 42.5 | 30.0 |
| 30  | 44  | 45  | 42.5 | 30.5 |
| 32  | 46  | 48  | 42.5 | 30.5 |
| 33  | 47  | 48  | 42.5 | 30.5 |
| 35  | 49  | 50  | 42.5 | 30.5 |
| 38  | 54  | 56  | 45.0 | 32.0 |
| 40  | 56  | 58  | 45.0 | 32.0 |
| 43  | 59  | 61  | 45.0 | 32.0 |
| 45  | 61  | 63  | 45.0 | 32.0 |
| 48  | 64  | 66  | 45.0 | 32.0 |
| 50  | 66  | 70  | 47.5 | 34.0 |
| 53  | 69  | 73  | 47.5 | 34.0 |
| 55  | 71  | 75  | 47.5 | 34.0 |
| 58  | 78  | 78  | 52.5 | 39.0 |
| 60  | 80  | 80  | 52.5 | 39.0 |
| 63  | 83  | 83  | 52.5 | 39.0 |
| 65  | 85  | 85  | 52.5 | 39.0 |
| 68  | 88  | 90  | 52.5 | 39.0 |
| 70  | 90  | 92  | 60.0 | 45.5 |
| 75  | 95  | 97  | 60.0 | 45.5 |
| 80  | 104 | 105 | 60.0 | 45.0 |
| 85  | 109 | 110 | 60.0 | 45.0 |
| 90  | 114 | 115 | 65.0 | 50.0 |
| 95  | 119 | 120 | 65.0 | 50.0 |
| 100 | 124 | 125 | 65.0 | 50.0 |